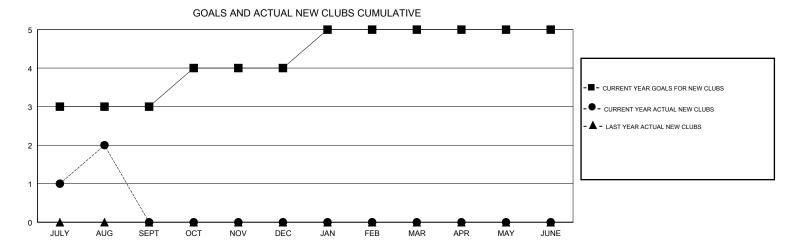

APR/MAY/JUNE

0

0

## MONTHLY MEMBERSHIP PROGRESS REPORT

District 3233 C

Results as of: 08/31/2017

0

0

10

APR/MAY/JUNE

0