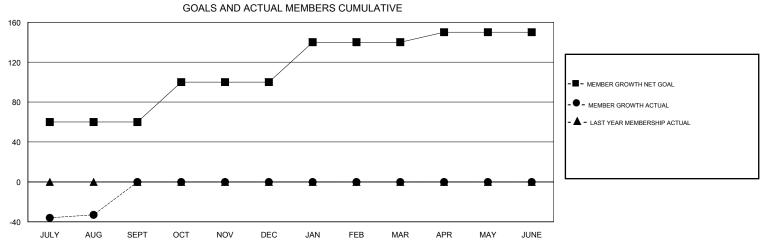

| DROPPED CLUBS: 1 |    | 11 CLUBS OF 87 ADDED 1 OR MORE<br>NEW MEMBERS | GENDER DISTRIBUTION           MALE         1,995 (74.94%)           FEMALE         667 (25.06%) |     |
|------------------|----|-----------------------------------------------|-------------------------------------------------------------------------------------------------|-----|
| DROPPED MEMBERS  |    |                                               | Women Percentage Fiscal Year Goal: 20%                                                          |     |
| DECEASED         | 1  | CLICK HERE FOR CUMULATIVE MEMBERSHIP DATA     | TOTAL FAMILY UNIT MEMBERS                                                                       | 574 |
| CLUB CANCELLED   | 15 |                                               |                                                                                                 | 302 |
| OTHER            | 72 |                                               | FAMILY MEMBERS PAYING HALF  DUES                                                                |     |
| TOTAL            | 88 |                                               |                                                                                                 |     |