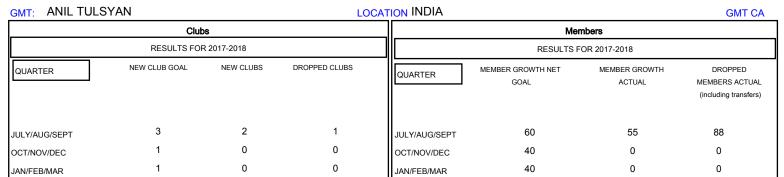

| DROPPED CLUBS: 1 |    | 11 CLUBS OF 87 ADDED 1 OR MORE<br>NEW MEMBERS | GENDER DISTRIBUTION           MALE         1,995 (74.94%)           FEMALE         667 (25.06%) |     |
|------------------|----|-----------------------------------------------|-------------------------------------------------------------------------------------------------|-----|
| DROPPED MEMBERS  |    |                                               | Women Percentage Fiscal Year Goal: 20%                                                          |     |
| DECEASED         | 1  | CLICK HERE FOR CUMULATIVE MEMBERSHIP DATA     | TOTAL FAMILY UNIT MEMBERS                                                                       | 574 |
| CLUB CANCELLED   | 15 |                                               |                                                                                                 | 302 |
| OTHER            | 72 |                                               | FAMILY MEMBERS PAYING HALF  DUES                                                                |     |
| TOTAL            | 88 |                                               |                                                                                                 |     |